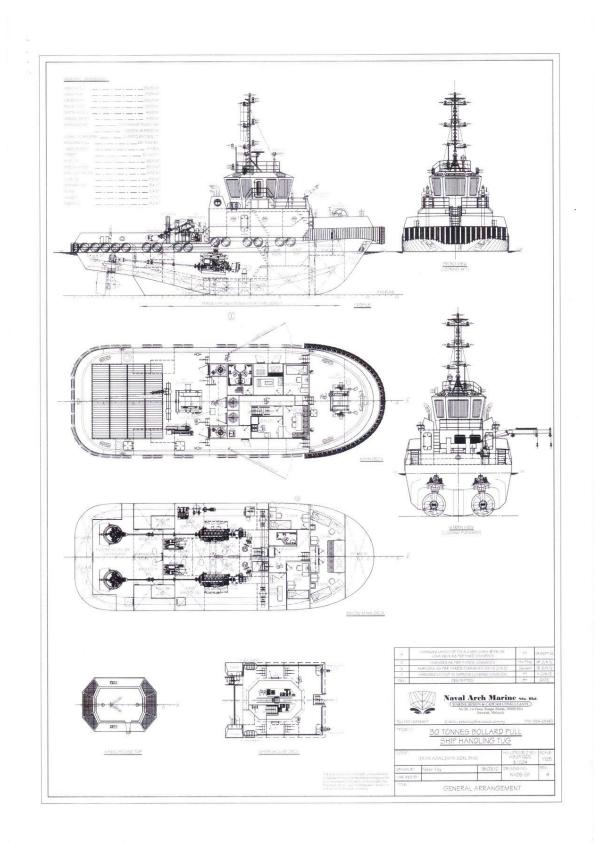

|
| Survey                | 2B, 2C                             |
| Length Overall        | 28 metres                          |
| Beam, Moulded         | 10 metres                          |
| Max Operating Draft   | 4 metres                           |
| Main Engines          | 2 X YANMAR 6N21A-SW. 1200HP EACH   |
| Auxiliary Engine      | 2 X CAT C6.6 125 KW                |
| Drives                | ASD Propellers                     |
| Bollard Pull          | 30 mt                              |
| Maximum Speed         | 12 KNTS                            |
| Fuel                  | 132.5 m3                           |
| Potable Water         | 50m3                               |
| Accommodation         | Complement 8                       |

## **General Arrangement**