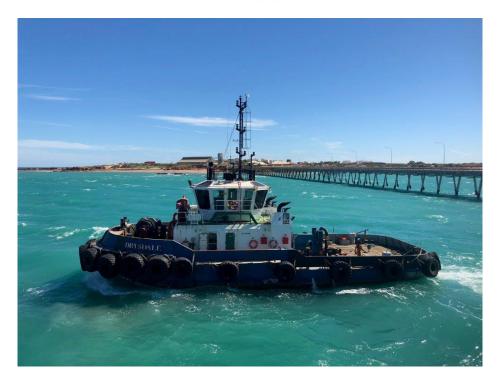

## Vessel Profile – DRYSDALE

| Home Port             | BROOME                             |
|-----------------------|------------------------------------|
| Designer              | MARINE DESIGN & CADCAM CONSULTANTS |
| Builder               | JAYA ASALJAYA SDN BHD              |
| Type of Vessel        | ASD Harbour Tug                    |
| Built                 | LAUNCHED 2014                      |
| Official Number / UVI | 861109 / UVI 451784                |
| Survey                | 2B, 2C                             |
| Length Overall        | 28 metres                          |
| Beam, Moulded         | 10 metres                          |
| Max Operating Draft   | 4 metres                           |
| Main Engines          | 2 X YANMAR 6N21A-SW. 1200HP EACH   |
| Auxiliary Engine      | 2 X CAT C6.6 125 KW                |
| Drives                | ASD Propellers                     |
| Bollard Pull          | 30 mt                              |
| Maximum Speed         | 12 KNTS                            |
| Fuel                  | 132.5 m3                           |
| Potable Water         | 50m3                               |
| Accommodation         | Complement 8                       |